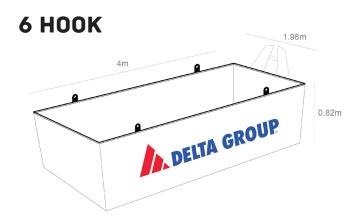

## COMMERCIAL BIN HIRE

Serviced by late model Scania P360 trucks, all of our marrel and hook skip bins are craneable (all hook bins have tailgate access).

MAXIMIUM SAFE WORKING

MAXIMIUM SAFE WORKING LOADS OF 6T (MARREL) & 10T (HOOK) FOR C&D WASTE APPLY.