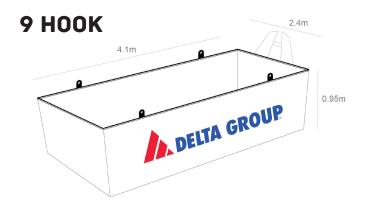

## COMMERCIAL BIN HIRE

Serviced by late model Scania P360 trucks, all of our marrel and hook skip bins are craneable (all hook bins have tailgate access).

MAXIMIUM SAFE WORKING

MAXIMIUM SAFE WORKING LOADS OF 6T (MARREL) & 10T (HOOK) FOR C&D WASTE APPLY.