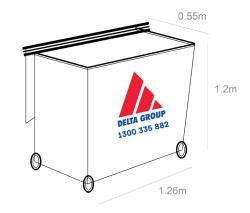

## FRONT & REAR LIFT BINS

Our customised waste management solutions include Front & Rear Lift Bins which are highly manoeuvrable and ideal for confined or congested internal and external work areas.

Wheels and locks are optional and strict weight limits apply.