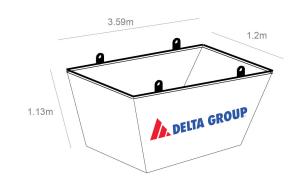

## FRONT & REAR LIFT BINS

Our customised waste management solutions include Front & Rear Lift Bins which are highly manoeuvrable and ideal for confined or congested internal and external work areas.

Wheels and locks are optional and strict weight limits apply.