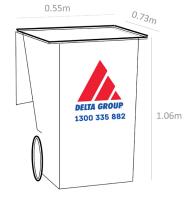

## FRONT & REAR LIFT BINS

Our customised waste management solutions include Front & Rear Lift Bins which are highly manoeuvrable and ideal for confined or congested internal and external work areas.

Wheels and locks are optional and strict weight limits apply.

### 240L REAR LIFT 50kg