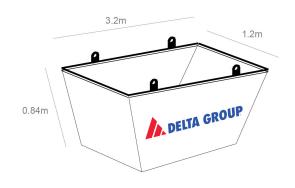

## SITE BINS

We can supply highly manoeuvrable and craneable Site Bins in a range of sizes to meet individual project requirements:

- + 0.8 cubic metres
- + 1.5 cubic metres
- + 3.0 cubic metres
- + 4.0 cubic metres