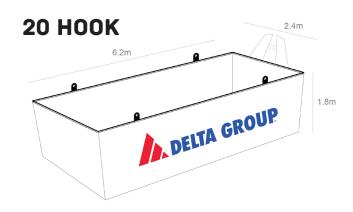

## COMMERCIAL BIN HIRE

Serviced by late model Scania P360 trucks, all of our marrel and hook skip bins are craneable (all hook bins have tailgate access).

MAXIMIUM SAFE WORKING

MAXIMIUM SAFE WORKING LOADS OF 6T (MARREL) & 10T (HOOK) FOR C&D WASTE APPLY.