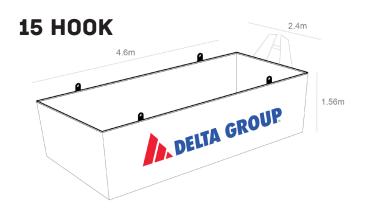

## COMMERCIAL BIN HIRE

Serviced by late model Scania P360 trucks, all of our marrel and hook skip bins are craneable (all hook bins have tailgate access).

MAXIMIUM SAFE WORKING

MAXIMIUM SAFE WORKING LOADS OF 6T (MARREL) & 10T (HOOK) FOR C&D WASTE APPLY.