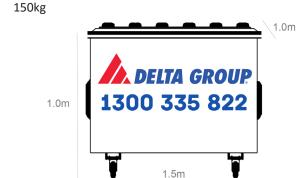

## FRONT & REAR LIFT BINS

Our customised waste management solutions include Front & Rear Lift Bins which are highly manoeuvrable and ideal for confined or congested internal and external work areas.

Wheels and locks are optional and strict weight limits apply.

#### 1.5<sub>M</sub> FRONT LIFT