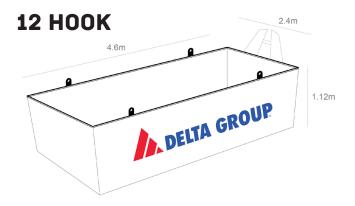

## COMMERCIAL BIN HIRE

Serviced by late model Scania P360 trucks, all of our marrel and hook skip bins are craneable (all hook bins have tailgate access).

MAXIMIUM SAFE WORKING

MAXIMIUM SAFE WORKING LOADS OF 6T (MARREL) & 10T (HOOK) FOR C&D WASTE APPLY.