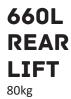

## FRONT & REAR LIFT BINS

Our customised waste management solutions include Front & Rear Lift Bins which are highly manoeuvrable and ideal for confined or congested internal and external work areas.

Wheels and locks are optional and strict weight limits apply.

### 240L REAR LIFT 50kg