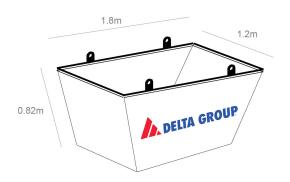

## SITE BINS

We can supply highly manoeuvrable and craneable Site Bins in a range of sizes to meet individual project requirements:

- + 0.8 cubic metres
- + 1.5 cubic metres
- + 3.0 cubic metres
- + 4.0 cubic metres